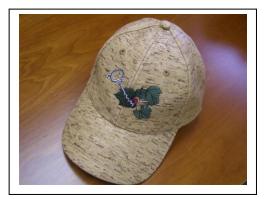

Item #CCWCS

Item #CCLCC

| CCWOL | Cork ballcap with NO Logo<br>Cork ballcap with Wine Cellar Specialists | \$40.00   |
|-------|------------------------------------------------------------------------|-----------|
| ccwcs | Logo on the front and web address on the back                          | \$55.00   |
| CCLCC | Cork ballcap with Leaf/Corkscrew/Cork<br>Design on the front only      | \$55.00   |
|       | TOTAL COST FOR ITEMS ORDERED:                                          | SUB-TOTAL |
|       | .0825% TAX IF SHIPPING TO TEXAS ONLY:                                  | ADD       |
|       | SHIPPING FROM CHART BELOW:                                             | ADD       |
|       | TOTAL DELIVERED PRICE DUE:                                             | TOTAL     |