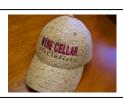

Item #CCWCS

Item #CCLCC

| CCWOL | Cork ballcap with NO Logo<br>Cork ballcap with Wine Cellar Specialists | \$40.00   |
|-------|------------------------------------------------------------------------|-----------|
| ccwcs | Logo on the front and web address on the back                          | \$55.00   |
| CCLCC | Cork ballcap with Leaf/Corkscrew/Cork<br>Design on the front only      | \$55.00   |
|       | TOTAL COST FOR ITEMS ORDERED:                                          | SUB-TOTAL |
|       | .0825% TAX IF SHIPPING TO TEXAS ONLY:                                  | ADD       |
|       | SHIPPING FROM CHART BELOW:                                             | ADD       |
|       | TOTAL DELIVERED PRICE DUE:                                             | TOTAL     |