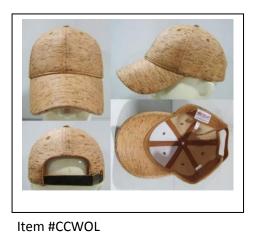

Item #CCWCS

Item #CCLCC

| CCWOL | Cork ballcap with NO Logo<br>Cork ballcap with Wine Cellar Specialists | \$40.00   |
|-------|------------------------------------------------------------------------|-----------|
| ccwcs | Logo on the front and web address on the back                          | \$55.00   |
| CCLCC | Cork ballcap with Leaf/Corkscrew/Cork<br>Design on the front only      | \$55.00   |
|       | TOTAL COST FOR ITEMS ORDERED:                                          | SUB-TOTAL |
|       | .0825% TAX IF SHIPPING TO TEXAS ONLY:                                  | ADD       |
|       | SHIPPING FROM CHART BELOW:                                             | ADD       |
|       | TOTAL DELIVERED PRICE DUE:                                             | TOTAL     |